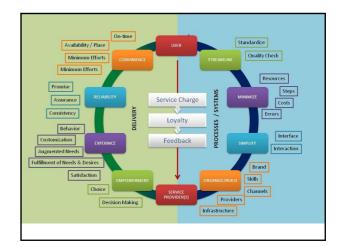

## Our understanding of service

Service is like an interface between product and consumer. Service is the communication which understand consumer's needs and connects his mind and heart. It becomes a products voice and helps it communicate its value and worth to its users. To give service is to indentify the need and go beyond it to create delight for the consumer. It also generates the feeling of ownership between consumer and the product. It makes life better for the consumer by giving him an experience which he will cherish and come back for it!

# Definition of Service

A Service is a process or set of processes delivered by a provider to fulfill the needs or desires of a customer at a cost.

### Characteristics of a Service:

 Interaction •Customer Participation in the Service Process •Simultaneity •Perishability •Intangibility

29

31

C)

41

Dropbox Web-based file hosting

> ractice | Viral ing | Analytic: