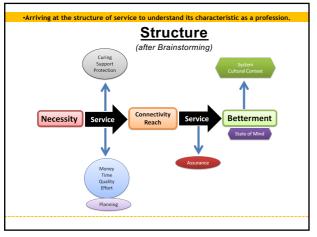

# Definition of Service

A Service is a process or set of processes delivered by a provider to fulfill the needs or desires of a customer at a cost.

### Characteristics of a Service:

 Interaction •Customer Participation in the Service Process •Simultaneity •Perishability •Intangibility

29

31

C)

41

Dropbox Web-based file hosting

> ractice | Viral ing | Analytic: