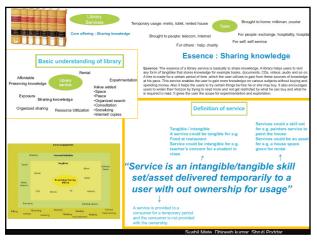

# Definition of Service

A Service is a process or set of processes delivered by a provider to fulfill the needs or desires of a customer at a cost.

### Characteristics of a Service:

 Interaction •Customer Participation in the Service Process •Simultaneity •Perishability •Intangibility

29

31

C)

41

Dropbox Web-based file hosting

> ractice | Viral ing | Analytic: