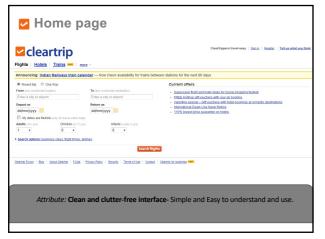

# USP' s... (Their Claims)

- Simple- "If we're not the easiest place to search and book your travel, feel free to give us a piece of your mind."
- Comprehensive- Part of making travel simple is presenting you with all the options for your trip.
- Reliable- We still have the occasional hiccup, but being there for you, reliably, is very important to us.
- Responsible- We take responsibility for what we give you. You won't hear us making excuses for airlines or hotels or availability or prices. If we show you a price, we will honor it, come what may.
- User friendly interface Very quick to load, very simple and to the point search. Accepts all international debit and credit cards.